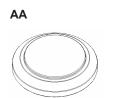

#### PARTS LIST

| AA                                | HB00100 | Battery Powered Light | 2 |
|-----------------------------------|---------|-----------------------|---|
| Shed Light Hardware Bag [1011399] |         |                       | 1 |
| SS                                | BS07500 | 1/4" x 5/8" Screw     | 5 |

## **Battery Light Installation**

1a Light (AA) can be installed above Right Corner shelf (on 8 ft. sheds) or on the Front Gable. Insert two screws half-way into pilot holes. Hang light on screws.

#### Battery Light Features:

Adjustable Timer
Auto shutoff
Battery powered
Easy on/off
Easy mounting