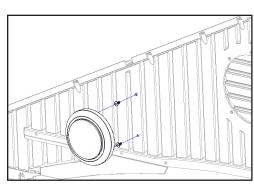

## **Battery Light Installation**

1a Light (AA) can be installed above Right Corner shelf (on 8 ft. sheds) or on the Front Gable. Insert two screws half-way into pilot holes. Hang light on screws.