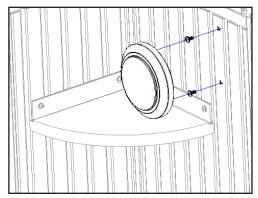

## **Battery Light Installation**

1a Light (AA) can be installed above Right Corner shelf (on 8 ft. sheds) or on the Front Gable. Insert two screws half-way into pilot holes. Hang light on screws.