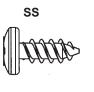

#### PARTS LIST

| AA                                | HB00100 | Battery Powered Light | 2 |
|-----------------------------------|---------|-----------------------|---|
| Shed Light Hardware Bag [1011399] |         |                       | 1 |
| SS                                | BS07500 | 1/4" x 5/8" Screw     | 5 |

## **Battery Light Installation**

1a Light (AA) can be installed above Right Corner shelf (on 8 ft. sheds) or on the Front Gable. Insert two screws half-way into pilot holes. Hang light on screws.