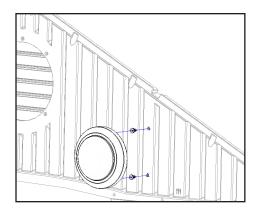

## **Battery Light Installation**

1a Light (AA) can be installed above Right Corner shelf (on 8 ft. sheds) or on the Front Gable. Insert two screws half-way into pilot holes. Hang light on screws.